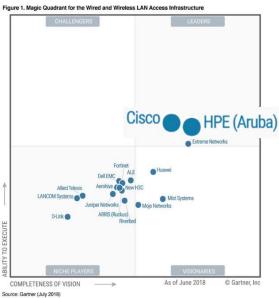

#### **Gartner Magic Quadrant** Wired and Wireless LAN Access

#### HPE (Aruba) 4.01 Cisco 3.81 Huawei 3.78 Extreme Networks 3.77 New H3C 3.69 Aerohive 3.67 Brocade (Ruckus) 3.58 Fortinet 3.58 Mist Systems 3.57 3.53 Riverbed (Xirrus) ALE 3.50 3.36 Dell EMC Mojo Networks 3.04 Juniper Networks 2.95 Allied Telesis 2.53 2.30 D-Link 2 3 1 4 As of November 2017 © Gartner, Inc Source: Gartner (November 2017)