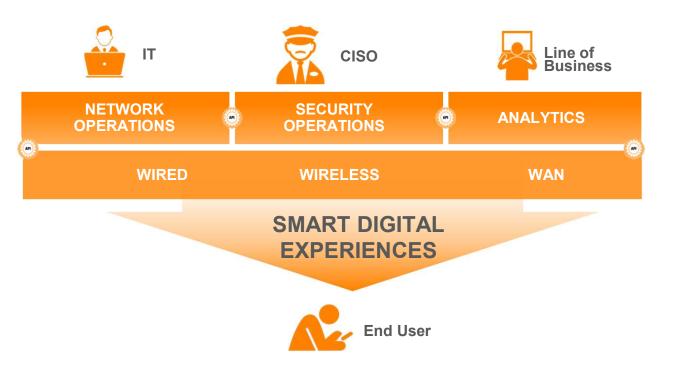

#### OPERATIONS REMAIN SILOED EDGE COMPLEXITY

ISLANDS OF CONNECTIONS DISPARATE CONTROLS FRAGMENTED CONTEXT

#### ARUBA'S SOFTWARE-DEFINED **EDGE** PLATFORM SECURE. SIMPLE. SMART.

#### UNIFIED NETWORKING FOR EDGE-TO-CLOUD CONNECTIONS

For All Your Connection Types

Where Users & IoT Connect to Apps

#### **CONNECT THE EDGE SILOS**

#### OPEN MULTI-VENDOR EDGE SOFTWARE PLATFORM

#### **AUTOMATE THE CONTROLS**

Provision | Policies | Tune | Match | AAA | Sense | Learn | Locate

**Open, API-First | Standards-Based | Multi-Vendor** 